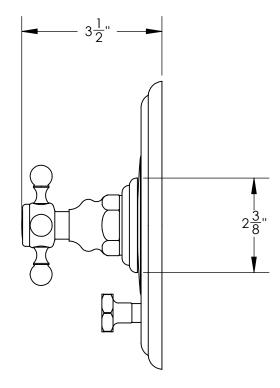

## **TECHNICAL DETAILS**

ADA Compliance: Yes Access Hole Diameter: 5" Handle Turn Angle: 115° Installation Type: Wall Mounted Primary Material: Brass Valve Material: Ceramic

### **PRODUCT FEATURES**

- Style: Traditional
- Collection: Hex Traditional
- Temperature Controlled By Pressure Balance
- Cross Handle