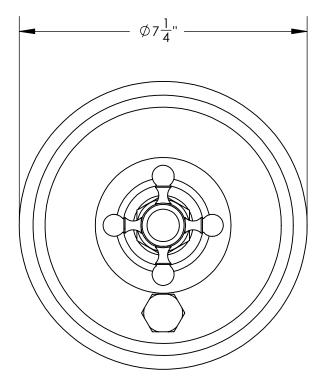

## **TECHNICAL DETAILS**

ADA Compliance: Yes Access Hole Diameter: 5" Handle Turn Angle: 115° Installation Type: Wall Mounted Primary Material: Brass Valve Material: Ceramic

### **PRODUCT FEATURES**

- Style: Traditional
- Collection: Hex Traditional
- Temperature Controlled By Pressure Balance
- Cross Handle